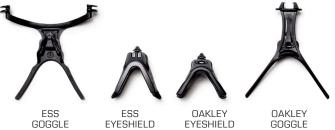

## PRODUCT DESCRIPTION

The U-Rx<sup>TM</sup> Insert was developed to be the most comprehensive and adaptable Rx Solution ever made. This universal Rx carrier is the first to interchange across two brands, functioning in a wide variety of ESS and Oakley ballistic eyeshields and goggles. The nylon-frame U-Rx is approved by the U.S. Army for the new APEL and MCEPS standards\*. Features two sets of nosepieces and goggle adapters for both ESS and Oakley products.

### The U-Rx™ is compatible with the following products:

#### **ESS® EYESHIELDS**

**ADAPTER** 

- Crossbow®
- Crosshair<sup>TM</sup>
- Suppressor<sup>TM</sup>
- ICE™

**ESS® GOGGLES** 

■ ICE NARO™

■ Profile NVG™ ■ Profile TurboFan<sup>™</sup> ■ Asian-Fit Profile™

**ADAPTER** 

Crossbow®

Suppressor™

Crosshair™

ICE™

ICE NARO™

Profile NVG™

Profile TurboFan™

 $Fire Pro-1971/Fire Pro-1977^{\mathsf{TM}}$ 

#### **OAKLEY® EYESHIELDS**

**™** M-Frame 2.0™

### **OAKLEY® GOGGLES**

■ SI<sup>TM</sup> Ballistic Goggle

■ Asian-Fit Profile TurboFan<sup>TM</sup>

■ FirePro-1971 & 1977™

SI Ballistic M Frame 2.0™