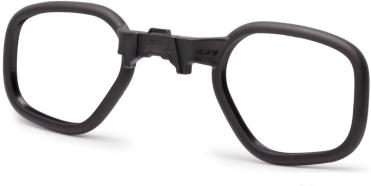

# **U-RX™ INSERT**

NYLON FRAME, UNIVERSAL PRESCRIPTION LENS CARRIER

NOSEPIECE

NOSEPIECE

## PRODUCT DESCRIPTION

The U-Rx<sup>TM</sup> Insert was developed to be the most comprehensive and adaptable Rx Solution ever made. This universal Rx carrier is the first to interchange across two brands, functioning in a wide variety of ESS and Oakley ballistic eyeshields and goggles. The nylon-frame U-Rx is approved by the U.S. Army for the new APEL and MCEPS standards\*. Features two sets of nosepieces and goggle adapters for both ESS and Oakley products.