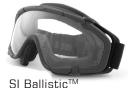

### **OAKLEY® GOGGLES**

■ SI<sup>TM</sup> Ballistic Goggle

■ Asian-Fit Profile TurboFan<sup>TM</sup>

■ FirePro-1971 & 1977™

SI Ballistic M Frame 2.0™