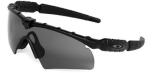

#### **OAKLEY® EYESHIELDS**

**™** M-Frame 2.0™

### **OAKLEY® GOGGLES**

■ SI<sup>TM</sup> Ballistic Goggle

■ Asian-Fit Profile TurboFan<sup>TM</sup>

■ FirePro-1971 & 1977™

SI Ballistic M Frame 2.0™