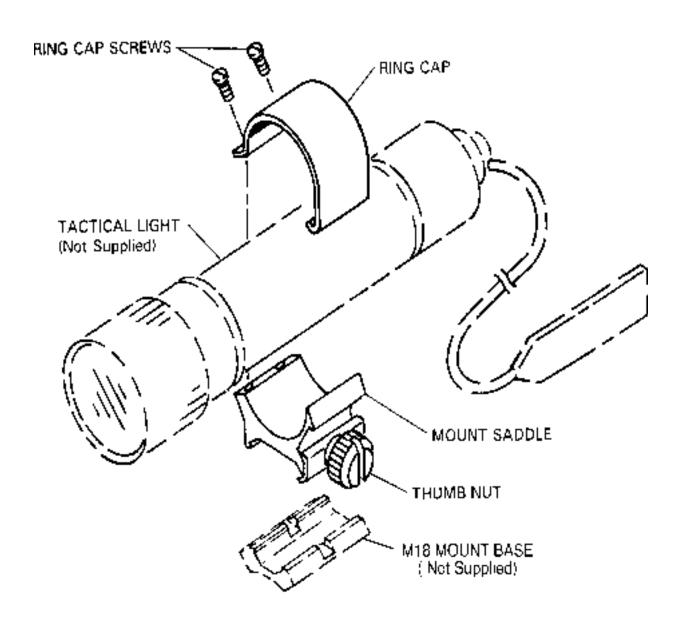

#### Installation

The Model M10 is a 1 inch Ring Base for mounting a Tactical Light to a weapon.

- 1. Separate the Ring Cap from the Mount Base by removing the two Ring Cap Screws.
- Place the Tactical Light (not supplied) on the Mount Base.
   Place the Ring Cap over the Tactical Light and position hook end of Ring Mount in notch of Mount Base and press Ring Cap down over Tactical Light.
- 3. Replace the Ring Cap Screws and tighten.
- 4. Attach the Mount Base to the M18 Mount or equivalent (not supplied) by unscrewing the Thumb Nut in the Mount Base enough to allow the Mount Base to slide into place on the M18 Mount. Be sure the Crossbolt in the Mount Base fits into the groove in the M18 Mount.
- 5. Tighten the Thumb Nut.