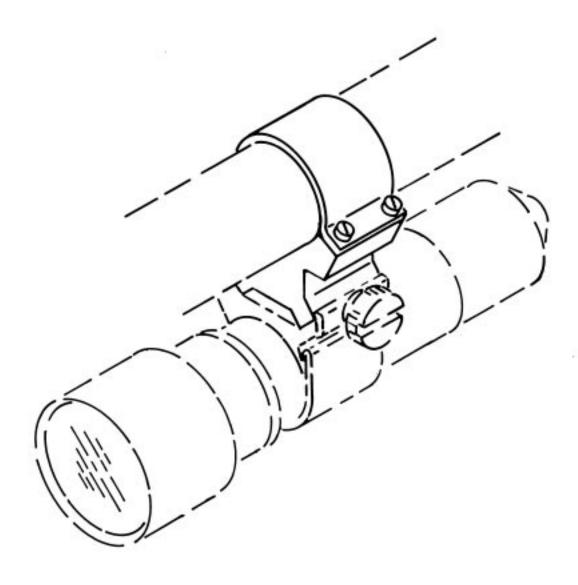

#### Introduction

The Model M12 provides a Tactical Light Mount base for weapons with 1" diameter magazine tubes.

#### Installation

- 1. Remove the two Ring Cap Screws from the Mount Base.
- 2. Place the Mount Base against the Magazine Tube.
- 3. Position hook end of Ring Cap in notch of Mount Base and press Ring Cap down over Magazine Tube
- 4. Replace the Ring Cap Screws and tighten until secure.
- 5. Attach the Mount Base to the M10 Mount (not supplied) by unscrewing the Thumb Nut in the Mount Base enough to allow the Mount Base to slide into place on the M10 Mount. Be sure the Crossbolt in the Mount Base fits into the groove in the M10 Mount and tighten Thumb Nut.