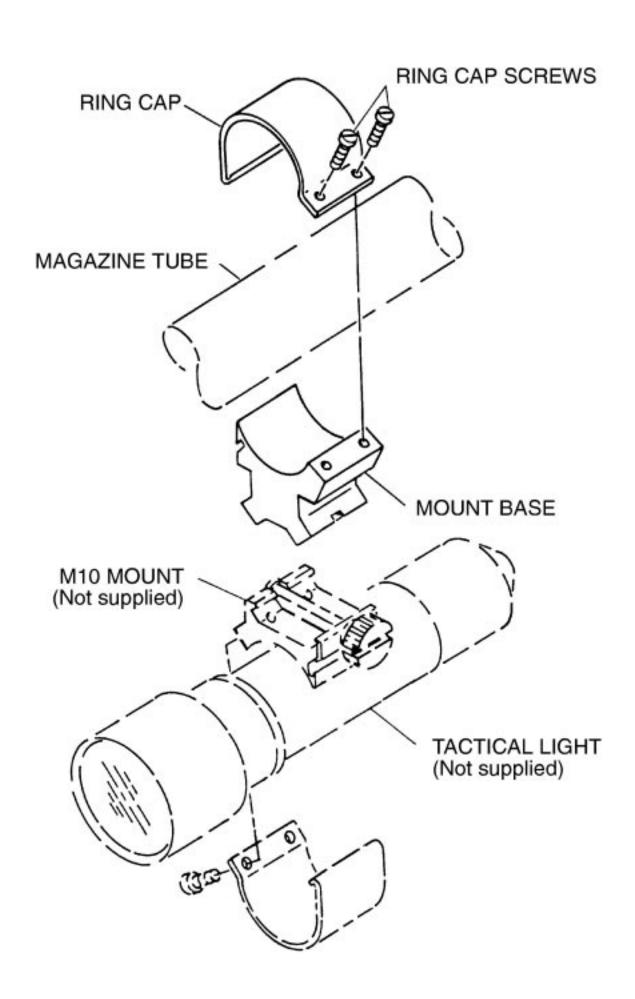

#### Installation

- 1. Remove the two Ring Cap Screws from the Mount Base.
- 2. Place the Mount Base against the Magazine Tube.
- 3. Position hook end of Ring Cap in notch of Mount Base and press Ring Cap down over Magazine Tube
- 4. Replace the Ring Cap Screws and tighten until secure.
- 5. Attach the Mount Base to the M10 Mount (not supplied) by unscrewing the Thumb Nut in the Mount Base enough to allow the Mount Base to slide into place on the M10 Mount. Be sure the Crossbolt in the Mount Base fits into the groove in the M10 Mount and tighten Thumb Nut.