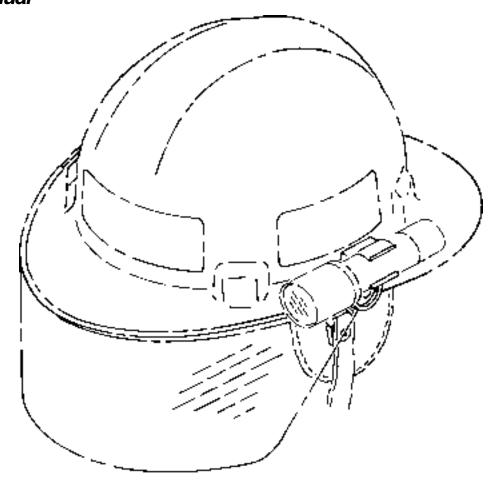

#### Installation

The Model M15 Mount provides a flashlight mount for a Firefighters Helmet.

- 1. Remove the face shield attaching Bolt from one side of the Helmet. Keep the washer on the Bolt.
- 2. Install the Mount on the Bolt with the clip at the top and facing out. Reinstall the Bolt into the Helmet.
- 3. Snap the Flashlight into the clip
- 4. Position the Flashlight then tighten the Bolt just enough to hold position.