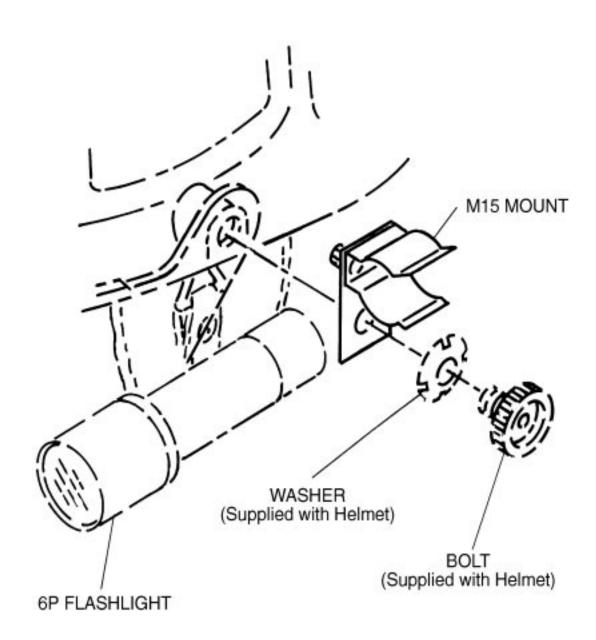

#### Installation

The Model M15 Mount provides a flashlight mount for a Firefighters Helmet.

- 1. Remove the face shield attaching Bolt from one side of the Helmet. Keep the washer on the Bolt.
- 2. Install the Mount on the Bolt with the clip at the top and facing out. Reinstall the Bolt into the Helmet.
- 3. Snap the Flashlight into the clip
- 4. Position the Flashlight then tighten the Bolt just enough to hold position.

#### **Kit Contents**

- M15 Mount
- Users Manual